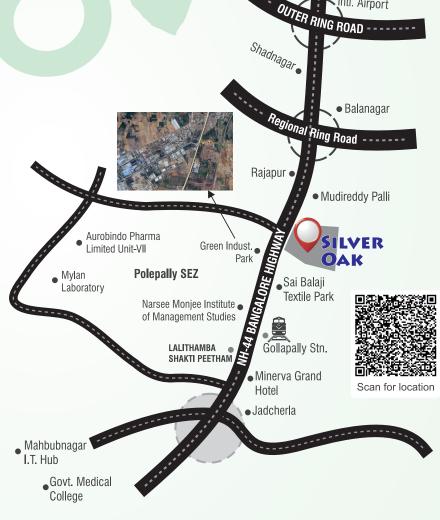

The Sign of Trust

L.P NO. 381392/LP/GP/ 204900/0002/2024

**NH-44 Highway Facing Venture** @ Polepally SEZ

Adjacent to Hyd-Bangalore NH-44

Opp. Green Industrial Park SEZ

Near Gollapally Railway Station

#### **Location Advantages**

- Adjacent to Hyderabad Bangalore Highway NH-44
- Opp. Pole Pally Green SEZ
- Surround by Number of Food Courts & Premium Restaurants
- Opp. Narsee Mon Zee Deemed University
- Near By Aurobindo, Natco, Hetero etc
- Near Gollapally MMTS Railway Station
- Just 5 Mins to Fast Developing Jadcherla City
- Just 10 Mins to RRR
- Just 15 Mins to Mahabubnagar IT PARK
- Just 35 Mins to Shamshabad Airport
- Just 35 Mins to ORR & Many More...

# NH-44 Highway Facing Venture @ Polepally SEZ